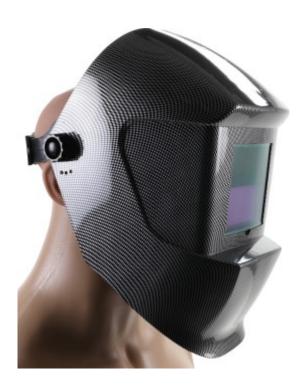

## Welding Helmet | auto darkening

Product number: 3516 Weight: 1.014 kg EAN: 4026947035161

- carbon look
- photoelectric liquid crystal light control
- field of view: 98 x 40 mm
- cassette size: 116 x 95 x 18 mm
- plastic protection glass 110 x 90 mm
- switching time 1/25000 sec.
- automatic switching from dark to light
- deactivated status: DIN 4
- activated status: DIN 9 13
- external regulator for variable protection stages
- internal regulator for variable sensitivity
- automatic on / off