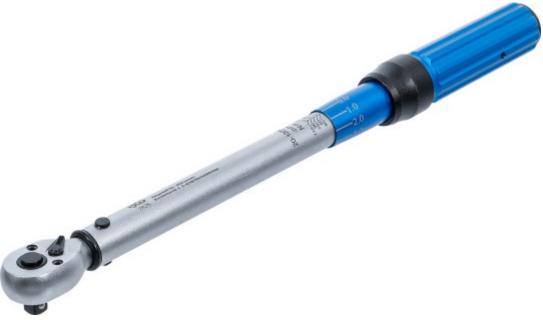

## Torque Wrench | 10 mm (3/8") | 20 - 120 Nm

**Product number: 2826** 

Weight: 1.07 kg

EAN: 4026947028262

- suitable for tightening to set torque for screwed connections with right-hand thread
- reversible ratchet with narrow head shape
- ratchet mechanism, reversible
- fine tooth, 72 teeth
- easy locking and unlocking at the handle
- lasered line scale with fine adjustment for the respective setting value
- optimally designed, serrated steel handle for easy setting of the desired torque value, as well as a secure grip of the tool handle
- clearly audible release signal
- comes in a round, screwable plastic box

•

• fine scale: 1 Nm

• trigger clockwise: yes

• trigger counter clockwise: no