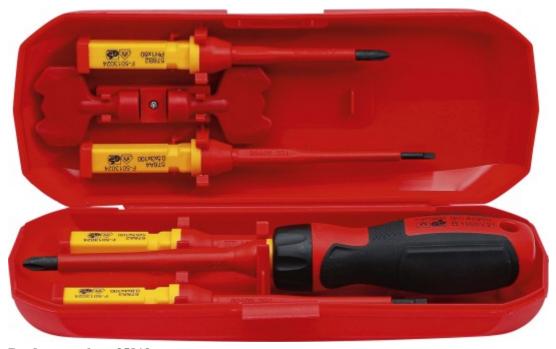

## VDE Screwdriver Set | with Interchangeable Blades | 8 pcs.

Product number: 35813 EAN: 4048769075729

- compact VDE tool set (not only) for electricians
- for work at various locations such as on construction sites, on solar installations and in control cabinets
- safe hold of the blades in the handle, automatic locking against unintentional pulling out
- interchangeable blades with reduced blade diameter up to a round blade
- thus also low-lying screw and spring elements can be reached and operated
- with 2 switchboard cabinet keys for operating switchboard control device locking systems
- all tools safely and orderly in a robust and handy plastic folding case
- perfectly suitable for mobile use
- ergonomic handle
- tested according to DIN EN/IEC 60900

## \* scope of delivery:

- 1 VDE handle with interchangeable blade holder, with 2 component handle (red/yellow).
- 3 interchangeable blades, Slot SL 1.0 x 5.5 mm, SL 0.8 x 4.0 mm, SL 0.5 x 3.0 mm, blade length 100 mm
- 1 interchangeable blade, cross slot PH2, blade length 100 mm
- 1 interchangeable blade, cross slot PH1, blade length 80 mm
- 1 switchboard cabinet key, square, 8 mm
- 1 switchboard cabinet key, triangular, 9 mm