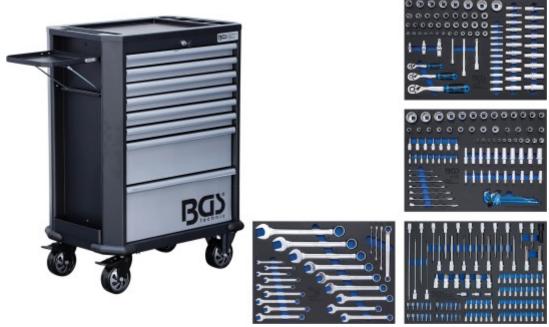

## Workshop Trolley | 8 Drawers | with 296 Tools

Product number: 5051 Weight: 103.15 kg EAN: 4026947050515

- heavy duty workshop finish
- stable sheet steel construction
- powder-coated body, particularly resistant to scratches
- heavy-duty, ball-bearing castors, including 2 lockable swivel castors
- with side handle for easy maneuvering
- lockable with a central lock
- with adjustable side shelf (254 x 275 mm)
- continuous handle strips
- edge protection on all four corners
- 8 smooth-running drawers with ball-bearing slides:
  - $\circ~$  1st to 6th drawer capacity up to 20 kg (each drawer)
  - $\circ~$  7th to 8th drawer capacity up to 25 kg (each drawer)
- stable plastic support with 5 storage compartments, load capacity up to 50 kg
- sealed upper work surface protects the interior of the workshop trolley from leaking liquids
- drawer width (internal dimension): 560.4 mm
- drawer depth (internal dimension): 407.8 mm
- drawer height (internal dimension): 6 x 41.3 mm | 1 x 154.8 mm | 1 x 212.8 mm
- wall thickness body: 1.2 mm
- wall thickness drawers: 0.8 mm

## scope of delivery:

- 1 workshop trolley | 8 drawers | empty (BGS 4107)
- 1 tool tray 3/3 combination spanners and E-Type spanners assortment | 22 pcs. (BGS 4012)
- 1 tool tray 3/3 socket set | 80 pcs. (BGS 4015)

- 1 tool tray 3/3 sockets / combination spanners | Inch sizes | 90 pcs. (BGS 4020)
- 1 tool tray 3/3 bit and bit socket | 104 pcs. (BGS 4017)